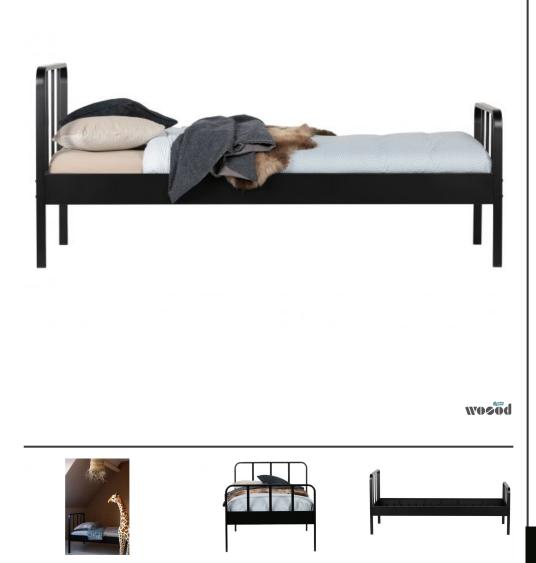

## MEES BED METAL BLACK 90x200 CM

| Productcode            | 373253-Z          |
|------------------------|-------------------|
| EAN                    | 8714713093229     |
| Dimensions             | 90x208x95         |
| Material               | steel             |
| Color finish           | black             |
| Packages               | 2                 |
| Country of origin      | CN                |
| Assembly required      | Assembly required |
| Additional description |                   |

Modern children's bed Mees Steel frame with matt black coating Mattress not included H 90 x W 208 x D 95 cm

This sturdy and modern bed Mees comes from the collection of the Dutch brand WOOOD. It is a real asset to any children's room! The frame is made of steel and finished with a black powder coating. The slatted base is made of metal and has 16 bars. The Mees bed is suitable for mattress size 90x200 cm. The bed is delivered without mattress.