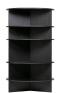

## TRIAN TOWER BOOK RACK ROUND WOOD BLACK [fsc]

Country of origin

NL

Assembly required

Assembly required

Additional description

Bookcase Trian round  $\emptyset 100$  cm is an own design of the Dutch brand WOOOD Exclusive is entirely made of sanded solid ash wood (FSC) with finger joint that is lacquered with a black color called blacknight. The cabinet has 3 sides which all have 3 size compartments.

The largest compartment has a height of  $45~\rm cm$ , the middle size compartment has a height of  $33~\rm cm$  and the smallest compartment has a height of  $33~\rm cm$ . The leg has a height of  $24~\rm cm$ ....