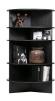

## TRIAN TOWER BOOK RACK ROUND WOOD BLACK [fsc]

Country of origin

NL

Assembly required

Assembly required

Additional description

Bookcase Trian round  $\emptyset 100$  cm is an own design of the Dutch brand WOOOD Exclusive is entirely made of sanded solid ash wood (FSC) with finger joint that is lacquered with a black color called blacknight. The cabinet has 3 sides which all have 3 size compartments.

The largest compartment has a height of  $45~\rm cm$ , the middle size compartment has a height of  $33~\rm cm$  and the smallest compartment has a height of  $33~\rm cm$ . The leg has a height of  $24~\rm cm$ ....