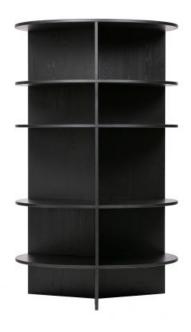

## TRIAN TOWER BOOK RACK ROUND WOOD BLACK [fsc]

Country of origin

NL

Assembly required

Assembly required

Additional description

Bookcase Trian round  $\emptyset 100$  cm is an own design of the Dutch brand WOOOD Exclusive is entirely made of sanded solid ash wood (FSC) with finger joint that is lacquered with a black color called blacknight. The cabinet has 3 sides which all have 3 size compartments.

The largest compartment has a height of  $45~\rm cm$ , the middle size compartment has a height of  $33~\rm cm$  and the smallest compartment has a height of  $33~\rm cm$ . The leg has a height of  $24~\rm cm$ ....