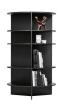

## TRIAN TOWER BOOK RACK ROUND WOOD BLACK [fsc]

Country of origin

NL

Assembly required

Assembly required

Additional description

Bookcase Trian round  $\emptyset 100$  cm is an own design of the Dutch brand WOOOD Exclusive is entirely made of sanded solid ash wood (FSC) with finger joint that is lacquered with a black color called blacknight. The cabinet has 3 sides which all have 3 size compartments.

The largest compartment has a height of  $45~\rm cm$ , the middle size compartment has a height of  $33~\rm cm$  and the smallest compartment has a height of  $33~\rm cm$ . The leg has a height of  $24~\rm cm$ ....