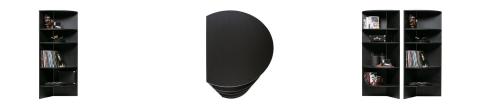

Additional description

Bookcase Trian round ø100 cm is an own design of the Dutch brand WOOOD Exclusive is entirely made of sanded solid ash wood (FSC) with finger joint that is lacquered with a black color called blacknight. The cabinet has 2 sides which all have 3 size compartments. The back of the Trian cabinet has a straight side so it can stand against a wall. Trian can also be connected to another Trian cabinet.

The largest compartment has a height of 45 cm, the middle size compartment has a height of 33 cm and the smallest compartment has a height of 33 cm. The leg has a height of 24 cm....

+31 88 96 66 300 info@deeekhoorn.com www.deeekhoorn.com