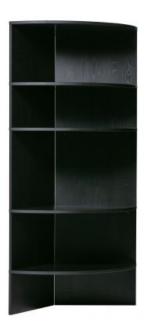

Additional description

Bookcase Trian round ø100 cm is an own design of the Dutch brand WOOOD Exclusive is entirely made of sanded solid ash wood (FSC) with finger joint that is lacquered with a black color called blacknight. The cabinet has 2 sides which all have 3 size compartments. The back of the Trian cabinet has a straight side so it can stand against a wall. Trian can also be connected to another Trian cabinet.

The largest compartment has a height of 45 cm, the middle size compartment has a height of 33 cm and the smallest compartment has a height of 33 cm. The leg has a height of 24 cm....

+31 88 96 66 300 info@deeekhoorn.com www.deeekhoorn.com