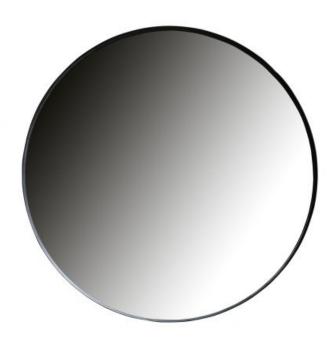

## DOUTZEN ROUND MIRROR METAL BLACK Ø115CM

wosöd

Material Metal

Color finish black

## Additional description

Generous round mirror Metal frame with waterproof powder coating Multiple sizes available ø 115 x D 5 cm

This spacious round mirror Doutzen is from the collection of the Dutch brand WOOOD. The mirror has a HRP sheet metal edge [hot rolled sheet metal], which is a steel plate that has been hot rolled and is suitable for welding. This material is often used in kitchens and is wear-resistant. The steel edge has a black finish.

This Doutzen mirror has a diameter of 115 cm, the edge is 4 mm thick and 5 cm deep. The mirror weighs 14.5 kg. The mirror glass meets the European standard.

The round mirror Doutzen is also available with a diameter of 50 cm, 80 cm and also in a rectangular version in two sizes.