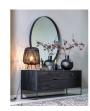

## DOUTZEN ROUND MIRROR METAL BLACK Ø115CM

wosöd

Material Metal

Color finish black

## Additional description

Generous round mirror Metal frame with waterproof powder coating Multiple sizes available ø 115 x D 5 cm

This spacious round mirror Doutzen is from the collection of the Dutch brand WOOOD. The mirror has a HRP sheet metal edge [hot rolled sheet metal], which is a steel plate that has been hot rolled and is suitable for welding. This material is often used in kitchens and is wear-resistant. The steel edge has a black finish.