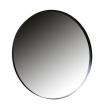

## DOUTZEN ROUND MIRROR METAL BLACK Ø115CM

wosöd

Material Metal

Color finish black

## Additional description

Generous round mirror Metal frame with waterproof powder coating Multiple sizes available ø 115 x D 5 cm

This spacious round mirror Doutzen is from the collection of the Dutch brand WOOOD. The mirror has a HRP sheet metal edge [hot rolled sheet metal], which is a steel plate that has been hot rolled and is suitable for welding. This material is often used in kitchens and is wear-resistant. The steel edge has a black finish.

This Doutzen mirror has a diameter of 115 cm, the edge is 4 mm thick and 5 cm deep. The mirror weighs 14.5 kg. The mirror glass meets the European standard.

The round mirror Doutzen is also available with a diameter of 50 cm, 80 cm and also in a rectangular version in two sizes.