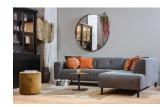

## DOUTZEN ROUND MIRROR METAL BLACK Ø115CM

wosöd

Material Metal

Color finish black

## Additional description

Generous round mirror Metal frame with waterproof powder coating Multiple sizes available ø 115 x D 5 cm

This spacious round mirror Doutzen is from the collection of the Dutch brand WOOOD. The mirror has a HRP sheet metal edge [hot rolled sheet metal], which is a steel plate that has been hot rolled and is suitable for welding. This material is often used in kitchens and is wear-resistant. The steel edge has a black finish.