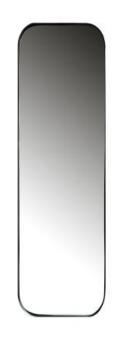

## DOUTZEN MIRROR METAL BLACK 170x40CM

Dimensions 170x40x5

Material Metal

Color finish black

## Additional description

Slim fit mirror Metal frame with waterproof powder coating Several sizes available H  $170 \times W 40 \times D 5 \text{ cm}$ 

This generously sized mirror Doutzen is from the collection of the Dutch brand WOOOD. The mirror has a HRP sheet metal edge [hot rolled sheet metal], which is a steel plate that is hot rolled and suitable for welding. This material is often used in kitchens and is wear-resistant. The steel edge has a black finish.

This Doutzen mirror is 170 cm long and 40 cm wide, the edge is 4 mm thick and 5 cm deep. The mirror weighs 7 kg. The mirror glass meets the European standard.

The Doutzen mirror is also available with a length of 110 cm and in a round version in two sizes.

The mirror is powder coated, so it is also suitable for the bathroom. There is a metal strip behind the mirror that has two holes to hang the mirror from. Screws are not included....

+31 88 96 66 300 info@deeekhoorn.com www.deeekhoorn.com