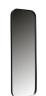

## DOUTZEN MIRROR METAL BLACK 170x40CM

Dimensions 170x40x5

Material Metal

Color finish black

## Additional description

Slim fit mirror Metal frame with waterproof powder coating Several sizes available H  $170 \times W 40 \times D 5 \text{ cm}$ 

This generously sized mirror Doutzen is from the collection of the Dutch brand WOOOD. The mirror has a HRP sheet metal edge [hot rolled sheet metal], which is a steel plate that is hot rolled and suitable for welding. This material is often used in kitchens and is wear-resistant. The steel edge has a black finish.

This Doutzen mirror is 170 cm long and 40 cm wide, the edge is 4 mm thick and 5 cm deep. The mirror weighs 7 kg. The mirror glass meets the European standard.

The Doutzen mirror is also available with a length of 110 cm and in a round version in two sizes.