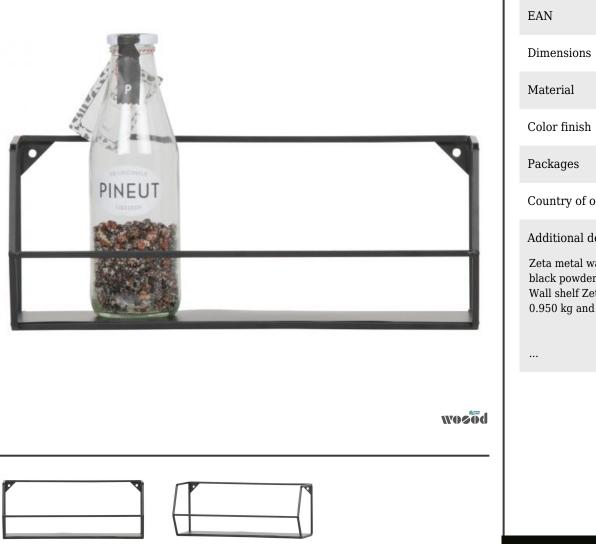

## ZETA WALL SHELF L 40CM

| EAN               | 8714713086382 |
|-------------------|---------------|
| Dimensions        | 16x40x16      |
| Material          | Metal         |
| Color finish      | black         |
| Packages          | 1             |
| Country of origin | CN            |

## Additional description

Zeta metal wallboard is from the Dutch brand WOOOD. The iron frame is finished with a black powder coating. The shelf has a maximum weight of 5 kg. Wall shelf Zeta comes in three sizes: M (hxwxd) 15x20x16 0.600 kg, L (hxwxd) 16x40x16 0.950 kg and XL (hxwxd) 16x80x16 1.5 kg.