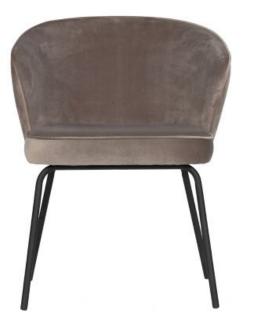

## ADMIT DINING CHAIR VELVET KHAKI

## Additional description

Dining chair Admit comes from the collection of the Dutch brand BePureHome. The chair has a seat height of 48 cm, a seat depth of 46.5 cm and a seat width of 51.5 cm. The legs are made of steel tube f19\*1.5mm and have a height of 40 cm. The legs are finished with a matte black powder coating.

Dining chair Admit is upholstered with a velvet fabric that is composed of 100% polyester. Martindale 20.000. The chair weighs 7.5 kg and has a maximum weight of 150 kg.

Dining chair Admit is available in the colours steel blue and khaki.