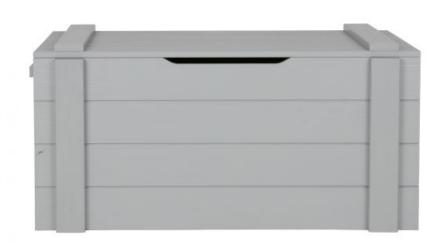

## DENNIS STORAGE BOX CONCRETE GREY BRUSHED [fsc]

Country of origin NL

## Additional description

Sturdy storage box made of brushed solid pine, painted in the colour concrete grey. The chest has a horizontal v-groove line. This box is part of the Dennis room, this room consists of a sofa bed or this bed without panels, a desk, a closet, a storage box, a nightstand and a wall shelf. BRUSHED WOOD This piece of furniture is made of brushed wood. The veins and knots are accentuated by brushing, giving the wood a lived look. This treatment can make unevenness, small cracks and knots extra noticeable. These are characteristics of the lived wood. Each item is therefore unique! This article is delivered as seperate elements with clear assembly instructions....