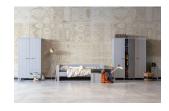

## Additional description

Sturdy storage box made of brushed solid pine, painted in the colour concrete grey. The chest has a horizontal v-groove line. This box is part of the Dennis room, this room consists of a sofa bed or this bed without panels, a desk, a closet, a storage box, a nightstand and a wall shelf. BRUSHED WOOD This piece of furniture is made of brushed wood. The veins and knots are accentuated by brushing, giving the wood a lived look. This treatment can make unevenness, small cracks and knots extra noticeable. These are characteristics of the lived wood. Each item is therefore unique! This article is delivered as seperate elements with clear assembly instructions....