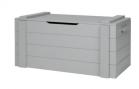

## DENNIS STORAGE BOX CONCRETE GREY BRUSHED [fsc]

Country of origin NL

## Additional description

Sturdy storage box made of brushed solid pine, painted in the colour concrete grey. The chest has a horizontal v-groove line. This box is part of the Dennis room, this room consists of a sofa bed or this bed without panels, a desk, a closet, a storage box, a nightstand and a wall shelf. BRUSHED WOOD This piece of furniture is made of brushed wood. The veins and knots are accentuated by brushing, giving the wood a lived look. This treatment can make unevenness, small cracks and knots extra noticeable. These are characteristics of the lived wood. Each item is therefore unique! This article is delivered as seperate elements with clear assembly instructions....