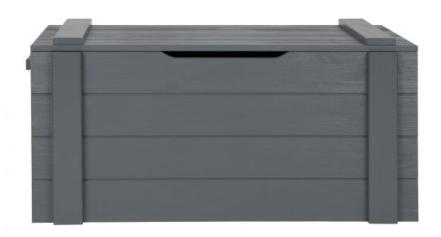

## DENNIS STORAGE BOX STEEL GREY BRUSHED [fsc]

Packages 1

Country of origin NL

## Additional description

Sturdy storage box made of brushed solid pine, painted in the colour steel grey. The chest has a horizontal v-groove line. This box is part of the Dennis room, this room consists of a sofa bed or this bed without panels, a desk, a closet, a storage box, a nightstand and a wall shelf. BRUSHED WOOD This piece of furniture is made of brushed wood. The veins and knots are accentuated by brushing, giving the wood a lived look. This treatment can make unevenness, small cracks and knots extra noticeable. These are characteristics of the lived wood. Each item is therefore unique! This article is delivered as seperate elements with clear assembly instructions....