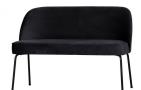

## VOGUE DINING BENCH VELVET INK

| Material     | 100% pes |
|--------------|----------|
| Color finish | ink      |
| Packages     | 1        |

## Additional description

Country of origin

The Vogue dining bench is from the collection of the Dutch brand BePureHome. This dining bench Vogue has a seat height of 50 cm, a seat width of 120 cm and a seat depth of 45 cm. The 40 cm high steel legs are powder coated matt black. Profile: fi20x2 (tube with a diameter of 20mm and a wall thickness of 2mm)

Type of steel: DCO1

Dining bench Vogue is upholstered with 100%PES velvet, Martindale 90000.

The frame consists of chipboard, softwood, hardwood, plywood, etc.

Seat section composition - foam T3542

Composition rear - foam T2120

Dining bench Vogue is available in the colours ink, mustard and onyx.

...

+31 88 96 66 300 info@deeekhoorn.com www.deeekhoorn.com

PL