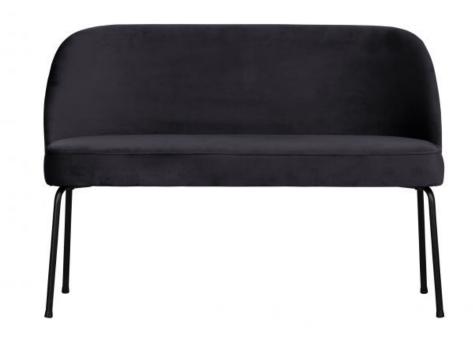

## VOGUE DINING BENCH VELVET INK

| Material     | 100% pes |
|--------------|----------|
| Color finish | ink      |
| Packages     | 1        |

## Additional description

Country of origin

The Vogue dining bench is from the collection of the Dutch brand BePureHome. This dining bench Vogue has a seat height of 50 cm, a seat width of 120 cm and a seat depth of 45 cm. The 40 cm high steel legs are powder coated matt black. Profile: fi20x2 (tube with a diameter of 20mm and a wall thickness of 2mm)

Type of steel: DCO1

Dining bench Vogue is upholstered with 100%PES velvet, Martindale 90000.

The frame consists of chipboard, softwood, hardwood, plywood, etc.

Seat section composition - foam T3542

Composition rear - foam T2120

Dining bench Vogue is available in the colours ink, mustard and onyx.

...

+31 88 96 66 300 info@deeekhoorn.com www.deeekhoorn.com

PL