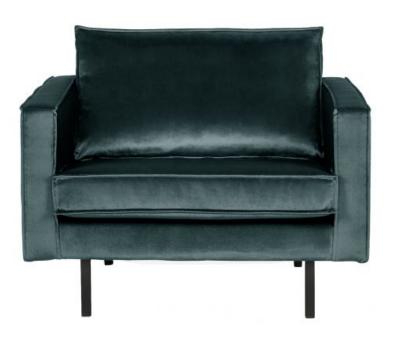

## RODEO ARMCHAIR VELVET TEAL

...

| Packages          | 1  |
|-------------------|----|
| Country of origin | PL |

## Additional description

Velvet is the newest fabric version of the beautiful Rodeo seating series by the brand BePureHome. This loveseat is modern, chic and contemporary. This 1.5-seater armchair / Loveseat is generous and has a beautiful 100% polyester velvet fabric. The legs are made of black metal. The seat height is 45 cm, the seat depth is 60 cm and the height of the armrests is 68 cm. The fabric 100% polyester velvet, feels soft, is of a heavy quality and is suitable for intensive use. The fabric has not been tested for additional treatments and we therefore advise against impregnating the sofa. If this is deemed necessary, it is at your own risk and we recommend that you test it out on a spot - out of sight. The Rodeo furniture series consists of this armchair / Loveseat, a 3-seater sofa, a 2.5-seater sofa, stool 120x60, a dining sofa and a dining chair.