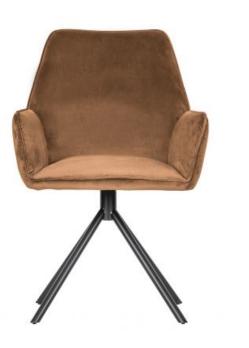

## AMBER DINING CHAIR VELVET CARAMEL

wosöd

| EAN               | 8714713095636     |
|-------------------|-------------------|
| Dimensions        | 88x60x61          |
| Material          | 100% pes          |
| Color finish      | caramel           |
| Packages          | 1                 |
| Country of origin | CN                |
| Assembly required | Assembly required |

Additional description

Dining chair Amber comes from the Exclusive collection of the Dutch brand WOOOD. The back and seat of the chair are covered with a velvet fabric of 100% polyester, Martindale 20,000.

The base and the four-legged chair are made of tubular steel, finished with a matt black powder coating and have a height of 42 cm. Amber has a seat height of 47 cm, a seat depth of 43 cm and a seat width of 40 cm.