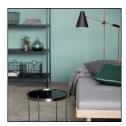

## Reflect Side Table Black

Introducing the Reflect Side Table Black, a sleek and stylish piece of furniture that will complement any modern home. Crafted from premium glass and metal, this table is designed to provide a contemporary look that will add a touch of sophistication to any room. Its light and airy design makes it the perfect choice as a side table, and its glossy black finish gives it an elegant and timeless appeal. With its sturdy construction and effortless style, the Reflect Side Table Black is a versatile and stylish addition to any home.

#### Materials

Materials Glass, Iron

#### Colour

Colour Black, Brass

#### **Dimensions**

Size ø43xh45cm Net weight (g) 3.800 4.650 Gross weight (g) Master box length (cm) 50 Master box width (cm) 50 Master box height (cm) 18 Product box length (cm) 50 50 Product box width (cm)