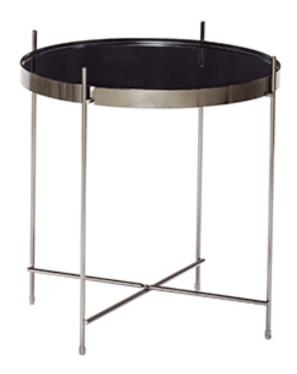

## Reflect Side Table Black

Introducing the Reflect Side Table Black, a sleek and stylish piece of furniture that will complement any modern home. Crafted from premium glass and metal, this table is designed to provide a contemporary look that will add a touch of sophistication to any room. Its light and airy design makes it the perfect choice as a side table, and its glossy black finish gives it an elegant and timeless appeal. With its sturdy construction and effortless style, the Reflect Side Table Black is a versatile and stylish addition to any home.

#### Materials

Materials Glass, Iron

#### Colour

Colour Black, Brass

#### **Dimensions**

Size ø43xh45cm Net weight (g) 3.800 4.650 Gross weight (g) Master box length (cm) 50 Master box width (cm) 50 Master box height (cm) 18 Product box length (cm) 50 50 Product box width (cm)