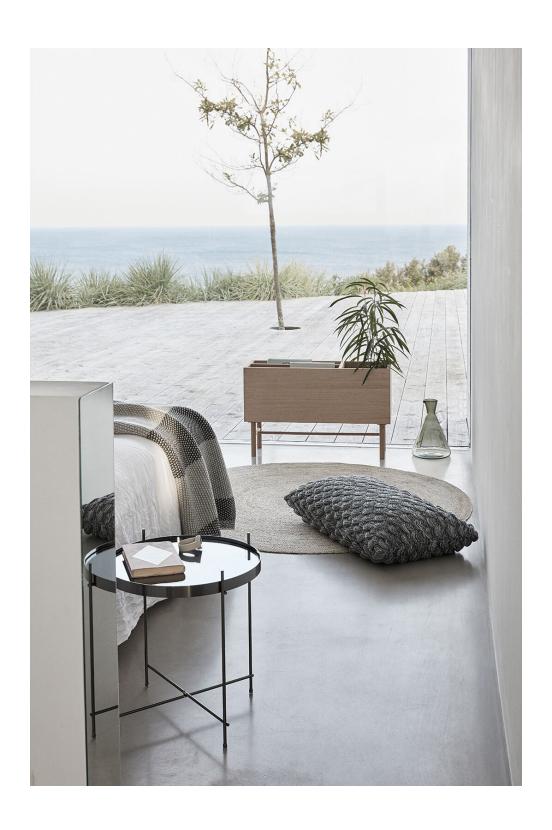

## Reflect Side Table Black

Introducing the Reflect Side Table Black, a sleek and stylish piece of furniture that will complement any modern home. Crafted from premium glass and metal, this table is designed to provide a contemporary look that will add a touch of sophistication to any room. Its light and airy design makes it the perfect choice as a side table, and its glossy black finish gives it an elegant and timeless appeal. With its sturdy construction and effortless style, the Reflect Side Table Black is a versatile and stylish addition to any home.

#### Materials

Materials Glass, Iron

#### Colour

Colour Black, Brass

#### **Dimensions**

Size ø43xh45cm Net weight (g) 3.800 4.650 Gross weight (g) Master box length (cm) 50 Master box width (cm) 50 Master box height (cm) 18 Product box length (cm) 50 50 Product box width (cm)