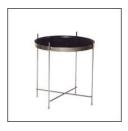

## Reflect Side Table Black

Introducing the Reflect Side Table Black, a sleek and stylish piece of furniture that will complement any modern home. Crafted from premium glass and metal, this table is designed to provide a contemporary look that will add a touch of sophistication to any room. Its light and airy design makes it the perfect choice as a side table, and its glossy black finish gives it an elegant and timeless appeal. With its sturdy construction and effortless style, the Reflect Side Table Black is a versatile and stylish addition to any home.

#### Materials

Materials Glass, Iron

#### Colour

Colour Black, Brass

#### **Dimensions**

Size ø43xh45cm Net weight (g) 3.800 4.650 Gross weight (g) Master box length (cm) 50 Master box width (cm) 50 Master box height (cm) 18 Product box length (cm) 50 50 Product box width (cm)