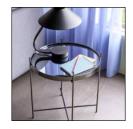

## Reflect Side Table Black

Introducing the Reflect Side Table Black, a sleek and stylish piece of furniture that will complement any modern home. Crafted from premium glass and metal, this table is designed to provide a contemporary look that will add a touch of sophistication to any room. Its light and airy design makes it the perfect choice as a side table, and its glossy black finish gives it an elegant and timeless appeal. With its sturdy construction and effortless style, the Reflect Side Table Black is a versatile and stylish addition to any home.