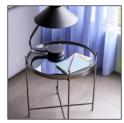

## Reflect Side Table Black

Introducing the Reflect Side Table Black, a sleek and stylish piece of furniture that will complement any modern home. Crafted from premium glass and metal, this table is designed to provide a contemporary look that will add a touch of sophistication to any room. Its light and airy design makes it the perfect choice as a side table, and its glossy black finish gives it an elegant and timeless appeal. With its sturdy construction and effortless style, the Reflect Side Table Black is a versatile and stylish addition to any home.

#### Materials

Materials Glass, Iron

#### Colour

Colour Black, Brass

#### **Dimensions**

Size ø43xh45cm Net weight (g) 3.800 4.650 Gross weight (g) Master box length (cm) 50 Master box width (cm) 50 Master box height (cm) 18 Product box length (cm) 50 50 Product box width (cm)