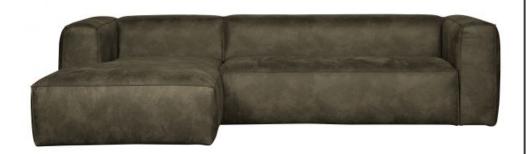

## BEAN CORNER SOFA LEFT ARMY

| Productcode       | 375689-A            |
|-------------------|---------------------|
| EAN               | 8714713086962       |
| Dimensions        | 73x305x96/175       |
| Material          | 70% leather/30% pes |
| Color finish      | army                |
| Packages          | 2                   |
| Country of origin | PL                  |
| Assembly required | Assembly required   |

## Additional description

With this super cool corner sofa in Recycle leather you have a real eyecatcher in the house! And for everyone is a place. This corner sofa is available with the corner on the left or the corner on the right. Just what suits you better in the room. It is a very sturdy and comfortable sofa made of Army Green ECO leather. This gives the sofa a nice body. ECO-LEDER consists of 70% genuine leather and 30% polyester. ECO-LEDER is made of two materials: the underlayer is made of recycled genuine leather which gives it a natural and unique look. The leather is protected by a polyester covering layer which prevents unevenness and makes it a solid combination fabric.