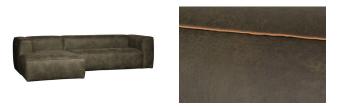

## Additional description

With this super cool corner sofa in Recycle leather you have a real eyecatcher in the house! And for everyone is a place. This corner sofa is available with the corner on the left or the corner on the right. Just what suits you better in the room. It is a very sturdy and comfortable sofa made of Army Green ECO leather. This gives the sofa a nice body. ECO-LEDER consists of 70% genuine leather and 30% polyester. ECO-LEDER is made of two materials: the underlayer is made of recycled genuine leather which gives it a natural and unique look. The leather is protected by a polyester covering layer which prevents unevenness and makes it a solid combination fabric.

Maintenance: ECO-LEDER can be maintained as follows: you can clean the fabric with a damp cloth. In case of stains you...

+31 88 96 66 300 info@deeekhoorn.com www.deeekhoorn.com