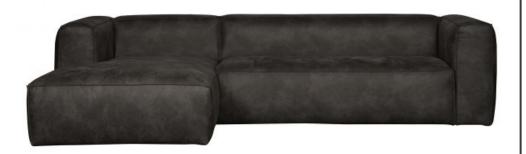

## BEAN CORNER SOFA LEFT BLACK

## Additional description

With this super cool corner sofa in Recycle leather you have a real eyecatcher in the house! And for everyone is a place. This corner sofa is available with the corner on the left or the corner on the right. Just what suits you better in the room. It is a very sturdy and comfortable sofa in black ECO leather. This gives the sofa a nice body.