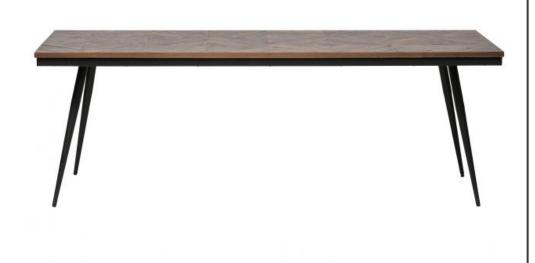

## RHOMBIC DINING TABLE WOOD/METAL 220x90CM

| Dimensions        | 76x220x90 |
|-------------------|-----------|
| Material          | teak/iron |
| Color finish      | natural   |
| Packages          | 1         |
| Country of origin | IN        |
|                   |           |

## Assembly required

Additional description

Assembly required

Dining table Rhombic is from the Dutch brand BePureHome. The table is made of 100% recycled teak with a 3 cm thick tabletop. In recycled teak there is no FSC certificate issued because the wood comes from old teak logs.

The legs and base are made of iron with a black finish. Distance between the legs long side is 200 cm and the short side is 73 cm.

The tabletop has a thickness of 3 cm and is finished with 2 layers of water based sealer and 1 layer of matt lacquer.