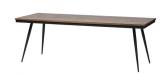

## RHOMBIC DINING TABLE WOOD/METAL 220x90CM

| Dimensions        | 76x220x90 |
|-------------------|-----------|
| Material          | teak/iron |
| Color finish      | natural   |
| Packages          | 1         |
| Country of origin | IN        |
|                   |           |

## Assembly required

Additional description

Assembly required

Dining table Rhombic is from the Dutch brand BePureHome. The table is made of 100% recycled teak with a 3 cm thick tabletop. In recycled teak there is no FSC certificate issued because the wood comes from old teak logs.

The legs and base are made of iron with a black finish. Distance between the legs long side is 200 cm and the short side is 73 cm.

The tabletop has a thickness of 3 cm and is finished with 2 layers of water based sealer and 1 layer of matt lacquer.