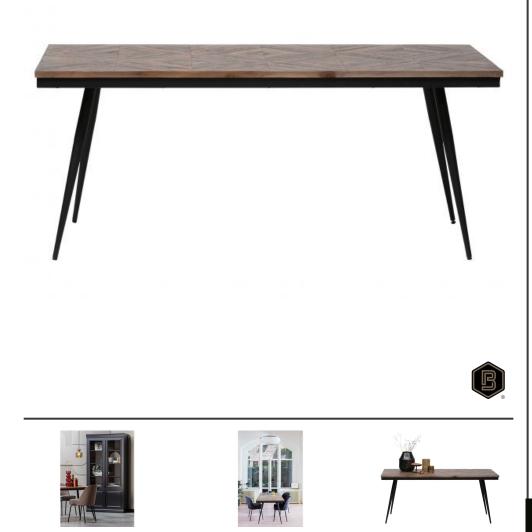

## RHOMBIC DINING TABLE WOOD/METAL 180x90CM

| EAN               | 8714713089253     |
|-------------------|-------------------|
| Dimensions        | 76x180x90         |
| Material          | teak/iron         |
| Color finish      | natural           |
| Packages          | 1                 |
| Country of origin | IN                |
| Assembly required | Assembly required |
|                   |                   |

Additional description

Dining table Rhombic is from the Dutch brand BePureHome. The table is made of 100% recycled teak. In recycled teak there is no FSC certificate issued because the wood comes from old teak logs. The tabletop has a thickness of 3 cm and is finished with 2 layers of water based sealer and 1 layer of matt lacquer.

The legs and base are made of iron with a black finish.

The total weight of the Rhombic dining table is 29,3 kg.

Rhombic dining table is available in the sizes (wxd) 180 cm x 90 cm and (wxd) 220 cm x 90 cm.