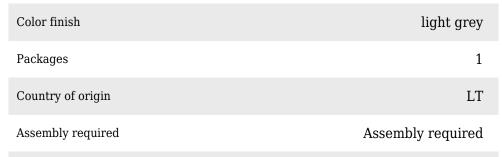

## Additional description

The 4-seater sofa SKIN is from the Dutch brand VTwonen. SKIN is upholstered in a fabric of 100% PE. Martindale 20.000. This microfibre is woven from microscopic fibers, it is 100% synthetic. With this production technique, a high degree of strength is achieved and the fabric gets a pleasant and soft feeling. It is manufactured with a backing to obtain an extra voluminous quality. For stains, dab, do not wipe. Use a soft soap without the addition of aggressive substances.

The weight of the bench is 59.4 kg.

Leg height 20 cm / Seat depth 60 cm / seat height 46 cm / seat width 206 cm / armrest height 72 cm / armrest thickness 22 cm

The SKIN series is available as a 4-seater sofa, 2.5-seater sofa and armchair. The SKIN series is available in the colours light grey, dark grey and olive green.