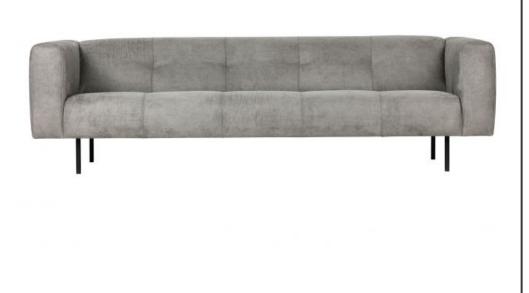

## SKIN 4-SEATER 250 CM SKIN LIGHT GREY

## Additional description

The 4-seater sofa SKIN is from the Dutch brand VTwonen. SKIN is upholstered in a fabric of 100% PE. Martindale 20.000. This microfibre is woven from microscopic fibers, it is 100% synthetic. With this production technique, a high degree of strength is achieved and the fabric gets a pleasant and soft feeling. It is manufactured with a backing to obtain an extra voluminous quality. For stains, dab, do not wipe. Use a soft soap without the addition of aggressive substances.

The frame consists of solid wood, chipboard, hardboard, plywood, foam 18/30 kg/m3, RE kg/m3.

The seat is filled with HR35/32 kg/m3 foam. The backrest is filled with HR30/20 kg/m3 foam.

The metal legs, with a diameter of 25 mm and a height of 20 cm, have a black metallic finish.

The weight of the bench is 59.4 kg.

Leg height 20 cm / Seat depth 60 cm / seat height 46 cm / seat width 206 cm / armrest height 72 cm / armrest thickness 22 cm

The SKIN series is available as a 4-seater sofa, 2.5-seater sofa and armchair. The SKIN series is available in the colours light grey, dark grey and olive green.