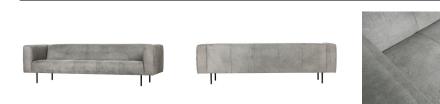

## SKIN 4-SEATER 250 CM SKIN LIGHT GREY

## Additional description

The 4-seater sofa SKIN is from the Dutch brand VTwonen. SKIN is upholstered in a fabric of 100% PE. Martindale 20.000. This microfibre is woven from microscopic fibers, it is 100% synthetic. With this production technique, a high degree of strength is achieved and the fabric gets a pleasant and soft feeling. It is manufactured with a backing to obtain an extra voluminous quality. For stains, dab, do not wipe. Use a soft soap without the addition of aggressive substances.

The frame consists of solid wood, chipboard, hardboard, plywood, foam 18/30 kg/m3, RE kg/m3.

The seat is filled with HR35/32 kg/m3 foam. The backrest is filled with HR30/20 kg/m3 foam.

The metal legs, with a diameter of 25 mm and a height of 20 cm, have a black metallic finish.

The weight of the bench is 59.4 kg.

Leg height 20 cm / Seat depth 60 cm / seat height 46 cm / seat width 206 cm / armrest height 72 cm / armrest thickness 22 cm

The SKIN series is available as a 4-seater sofa, 2.5-seater sofa and armchair. The SKIN series is available in the colours light grey, dark grey and olive green.