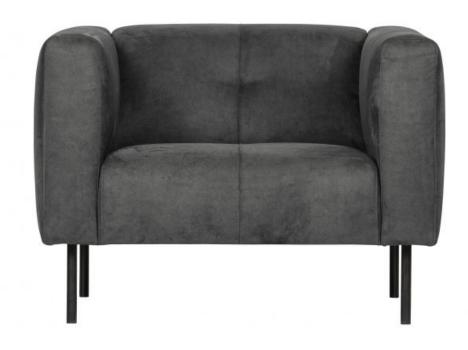

## SKIN ARMCHAIR SKIN DARK GREY

vtwonen

| Dimensions        | 72x101x88 |
|-------------------|-----------|
| Material          | 100% pes  |
| Color finish      | dark grey |
| Packages          | 1         |
| Country of origin | LT        |

## Additional description

Assembly required

The SKIN armchair is from the Dutch brand VTwonen. SKIN is upholstered in a fabric of 100% PE. Martindale 20,000. This microfibre is woven from microscopic fibers, it is 100% synthetic. With this production technique, a high degree of strength is achieved and the fabric gets a pleasant and soft feeling. It is manufactured with a backing to obtain an extra voluminous quality. For stains, dab, do not wipe. Use a soft soap without the addition of aggressive substances.