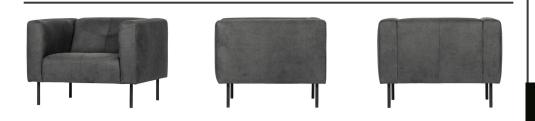

The weight of the armchair is 29 kg.

Leg height 20 cm / Seat depth 60 cm / seat height 46 cm / seat width 65 cm / armrest height 72 cm / armrest thickness 18 cm

The SKIN series is available

+31 88 96 66 300 info@deeekhoorn.com www.deeekhoorn.com