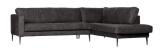

## CREW CORNER SOFA RIGHT DARK GREY

vtwonen

| EAN               | 8714713096510     |
|-------------------|-------------------|
| Dimensions        | 80x275x90/215     |
| Material          | 100% pes          |
| Color finish      | dark grey         |
| Packages          | 2                 |
| Country of origin | PL                |
| Assembly required | Assembly required |

## Additional description

The CREW corner sofa is from the Dutch brand VTwonen. The sofa is upholstered with a 100% PES fabric, Martindale 35,000, this fabric has a suede look.

The frame consists of solid wood, soft wood, plywood, chipboard and solid wood.

The seat cushions are filled with foam 3037, the back cushions are filled with a mix of cut foam with silicone ball. The sofa has zigzag suspension.

Corner bench CREW has a seat height of 46 cm, a seat width of 220 cm and a seat depth of 60 cm. The seat depth of CL is 57 cm, the seat width of CL is 190 cm.

The armrest has a width of 13 cm and a height of 67 cm.

The bench has matte black metal legs, the legs are 18 cm high.

The CREW bench is available in a 3-seater version and as a corner bench. The CREW series is available in the colours dark grey and petrol.