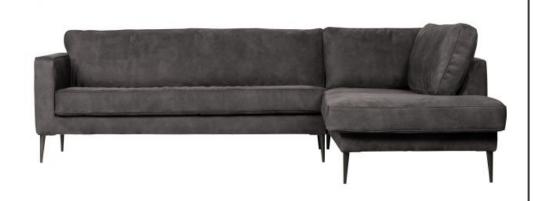

## CREW CORNER SOFA RIGHT DARK GREY

vtwonen

| EAN               | 8714713096510     |
|-------------------|-------------------|
| Dimensions        | 80x275x90/215     |
| Material          | 100% pes          |
| Color finish      | dark grey         |
| Packages          | 2                 |
| Country of origin | PL                |
| Assembly required | Assembly required |

## Additional description

The CREW corner sofa is from the Dutch brand VTwonen. The sofa is upholstered with a 100% PES fabric, Martindale 35,000, this fabric has a suede look.

The frame consists of solid wood, soft wood, plywood, chipboard and solid wood.

The seat cushions are filled with foam 3037, the back cushions are filled with a mix of cut foam with silicone ball. The sofa has zigzag suspension.

Corner bench CREW has a seat height of 46 cm, a seat width of 220 cm and a seat depth of 60 cm. The seat depth of CL is 57 cm, the seat width of CL is 190 cm.

The armrest has a width of 13 cm and a height of 67 cm.

The bench has matte black metal legs, the legs are 18 cm high.

The CREW bench is available in a 3-seater version and as a corner bench. The CREW series is available in the colours dark grey and petrol.