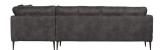

## CREW CORNER SOFA RIGHT DARK GREY

vtwonen

| EAN               | 8714713096510     |
|-------------------|-------------------|
| Dimensions        | 80x275x90/215     |
| Material          | 100% pes          |
| Color finish      | dark grey         |
| Packages          | 2                 |
| Country of origin | PL                |
| Assembly required | Assembly required |

## Additional description

The CREW corner sofa is from the Dutch brand VTwonen. The sofa is upholstered with a 100% PES fabric, Martindale 35,000, this fabric has a suede look.

The frame consists of solid wood, soft wood, plywood, chipboard and solid wood.

The seat cushions are filled with foam 3037, the back cushions are filled with a mix of cut foam with silicone ball. The sofa has zigzag suspension.

Corner bench CREW has a seat height of 46 cm, a seat width of 220 cm and a seat depth of 60 cm. The seat depth of CL is 57 cm, the seat width of CL is 190 cm.

The armrest has a width of 13 cm and a height of 67 cm.

The bench has matte black metal legs, the legs are 18 cm high.

The CREW bench is available in a 3-seater version and as a corner bench. The CREW series is available in the colours dark grey and petrol.