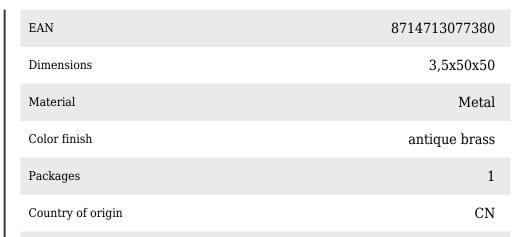

## Additional description

•••

The Handsome mirror M is a stylish addition to the wall. The gorgeous collar is made of metal (iron) in the color antique brass and this collar adds something special to this mirror. The mirror has a diameter of 50 cm and a thickness of 3,5 cm. The mirror part has a diameter of 16 cm.