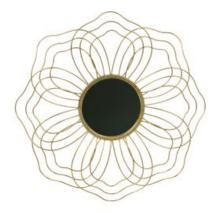

## Additional description

•••

The Handsome mirror M is a stylish addition to the wall. The gorgeous collar is made of metal (iron) in the color antique brass and this collar adds something special to this mirror. The mirror has a diameter of 50 cm and a thickness of 3,5 cm. The mirror part has a diameter of 16 cm.