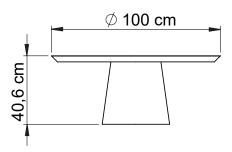

530-010-002 marble look white

It looks like marble, it feels like marble and it could very well be marble...but it's not. It's lighter in weight, therefore easier to manoeuvre around your space. The table's refined marble-look, circular shape and minimalist base make it an easy fit for a range of décors.