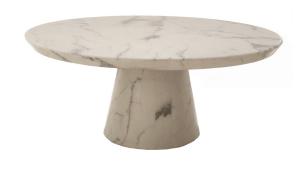

530-010-002 marble look white

It looks like marble, it feels like marble and it could very well be marble...but it's not. It's lighter in weight, therefore easier to manoeuvre around your space. The table's refined marble-look, circular shape and minimalist base make it an easy fit for a range of décors.