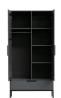

## Additional description

Two-door cupboard Adam is a Dutch manufacturer of the brand WOOOD.

Cabinet Adam is made of solid Scandinavian FSC-certified pine, with a steel base.

The interior of the cupboard is painted in the same colour as the cupboard and consists of a hanging part with a rod and a shelf on the left, on the right: 3 shelves with a distance of 37 cm. The shelves are made of chipboard.

The drawer is fitted with luxury under-carriage guides.

Both the doors and the drawer have luxury handles.

The Adam cabinets can be connected to each other.

The Adam cupboard is available in the colours black and steel grey.