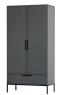

## ADAM CABINET PINE STEEL GREY [fsc]

| EAN               | 8714713091829     |
|-------------------|-------------------|
| Dimensions        | 200x100x53        |
| Material          | PINE              |
| Color finish      | steel grey        |
| Packages          | 3                 |
| Country of origin | NL                |
| Assembly required | Assembly required |

## Additional description

Two-door cupboard Adam is a Dutch manufacturer of the brand WOOOD.

Cabinet Adam is made of solid Scandinavian FSC-certified pine, with a steel base.

The interior of the cupboard is painted in the same colour as the cupboard and consists of a hanging part with a rod and a shelf on the left, on the right: 3 shelves with a distance of 37 cm. The shelves are made of chipboard.

The drawer is fitted with luxury under-carriage guides.

Both the doors and the drawer have luxury handles.

The Adam cabinets can be connected to each other.

The Adam cupboard is available in the colours black and steel grey.