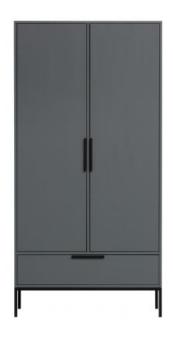

## ADAM CABINET PINE STEEL GREY [fsc]

| EAN               | 8714713091829     |
|-------------------|-------------------|
| Dimensions        | 200x100x53        |
| Material          | PINE              |
| Color finish      | steel grey        |
| Packages          | 3                 |
| Country of origin | NL                |
| Assembly required | Assembly required |

## Additional description

Two-door cupboard Adam is a Dutch manufacturer of the brand WOOOD.

Cabinet Adam is made of solid Scandinavian FSC-certified pine, with a steel base.

The interior of the cupboard is painted in the same colour as the cupboard and consists of a hanging part with a rod and a shelf on the left, on the right: 3 shelves with a distance of 37 cm. The shelves are made of chipboard.

The drawer is fitted with luxury under-carriage guides.

Both the doors and the drawer have luxury handles.

The Adam cabinets can be connected to each other.

The Adam cupboard is available in the colours black and steel grey.