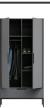

## Additional description

Two-door cupboard Adam is a Dutch manufacturer of the brand WOOOD.

Cabinet Adam is made of solid Scandinavian FSC-certified pine, with a steel base.

The interior of the cupboard is painted in the same colour as the cupboard and consists of a hanging part with a rod and a shelf on the left, on the right: 3 shelves with a distance of 37 cm. The shelves are made of chipboard.

The drawer is fitted with luxury under-carriage guides.

Both the doors and the drawer have luxury handles.

The Adam cabinets can be connected to each other.

The Adam cupboard is available in the colours black and steel grey.