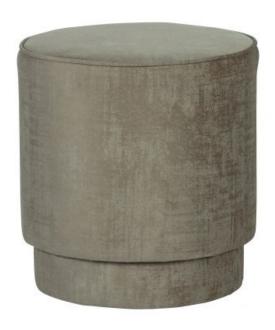

## PEARL POUF CLOUDED VELVET CHAMPAGNE

Color finish champagne

Packages 1

Country of origin PL

## Additional description

The Pearl pouf is from the Dutch brand VTwonen. The pouf is covered with a velvet fabric of 100% PES, Martindale 60,000.

The frame consists of chipboard and pine. The seat cushion is filled with foam 3042.

The seat height is 45 cm, the seat width 40 cm and the seat depth 40 cm. The legs are 1.5 cm high. The Pearl footstool weighs 6.8 kg.

In case of stains, dab, do not sweep. Use a soft soap without the addition of aggressive substances.