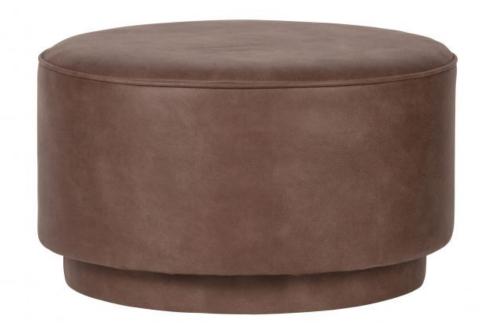

## COFFEE POUF WARM BROWN

vtwonen

| Dimensions        | 36x60x60    |
|-------------------|-------------|
| Material          | 96%pes/4%pu |
| Color finish      | warm brown  |
| Packages          | 1           |
| Country of origin | PL          |

## Additional description

Hocker Coffee is from the Dutch brand VTwonen.

The hocker has an undercloth of 100% leather and an uppercloth of 96% PES and 4%PU. Martindale 32000.

This microfibre is knitted from microscopic fibres, it is 100% synthetic. This product technique achieves a high strength of the material and gives the fabric a pleasant and soft feeling. To give the quality even more volume, a backing is put behind it, made of real leather!

The frame is made of chipboard, pine and cardboard. The footstool is filled with foam 3042. Hocker Coffee has a seat height of 36 cm, a seat width of 60 cm and a seat depth of 60 cm. The legs are 1.5 cm high. The hocker weighs 7.8 kg.