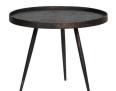

## BOUNDS SIDETABLE L WOOD/METAL ANTIQUE GOLD 44xØ58

| Productcode       | 800947-G          |
|-------------------|-------------------|
| EAN               | 8714713089222     |
| Dimensions        | 44x58x58          |
| Material          | metal/wood        |
| Color finish      | antique gold      |
| Packages          | 1                 |
| Country of origin | IN                |
| Assembly required | Assembly required |

## Additional description

This Bounds side table is from the Dutch brand BePureHome. The handmade table top is made of wood with a zinc phosphate coating and the metal base has an antique gold finish. The height of the tabletop edge is 4 cm and the legs have a height of 40 cm. Side table BOUNDS has a maximum weight of 20 kg. BOUNDS side table is also available in size XL....