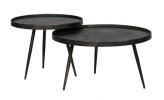

## Additional description

This Bounds side table is from the Dutch brand BePureHome. The handmade table top is made of wood with a zinc phosphate coating and the metal base has an antique gold finish. The height of the tabletop edge is 4 cm and the legs have a height of 40 cm. Side table BOUNDS has a maximum weight of 20 kg. BOUNDS side table is also available in size XL....