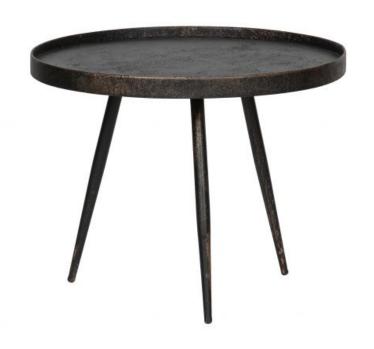

## BOUNDS SIDETABLE L WOOD/METAL ANTIQUE GOLD 44xØ58

| Productcode       | 800947-G          |
|-------------------|-------------------|
| EAN               | 8714713089222     |
| Dimensions        | 44x58x58          |
| Material          | metal/wood        |
| Color finish      | antique gold      |
| Packages          | 1                 |
| Country of origin | IN                |
| Assembly required | Assembly required |

## Additional description

This Bounds side table is from the Dutch brand BePureHome. The handmade table top is made of wood with a zinc phosphate coating and the metal base has an antique gold finish. The height of the tabletop edge is 4 cm and the legs have a height of 40 cm. Side table BOUNDS has a maximum weight of 20 kg. BOUNDS side table is also available in size XL....