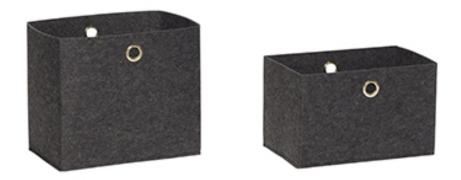

# Felt Basket Square Grey (set of 2)

Introducing our Felt Basket Square Grey (set of 2) – the perfect storage solution for your home. Crafted from premium quality felt, these baskets are soft and lightweight, making them easy to move around. They come in a set of two, so you can use them to store a variety of items. Whether you need to store books, towels, or small items, these baskets are the perfect choice. With its modern design, it will add a stylish touch to any room. Get yours today!

## Dimensions

Size 40x25xh35, 40x25xh25cm

Net weight (g) 750 825 Gross weight (g) 77 Master box length (cm) Master box width (cm) 41 Master box height (cm) 72 Product box length (cm) 77 Product box width (cm) 41 72 Product box height (cm)