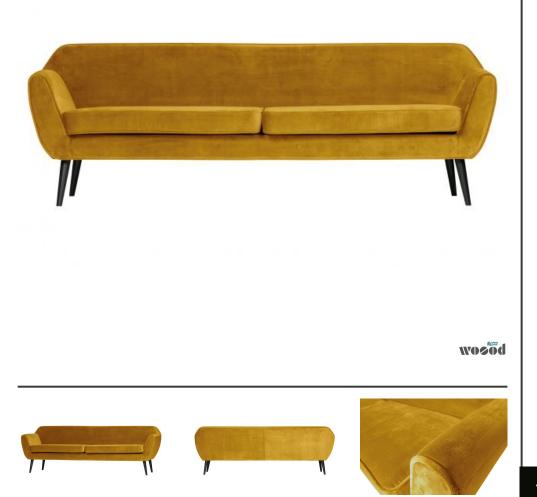

## ROCCO XL SOFA 230 CM VELVET OCHRE

| Dimensions   | 75x230x82 |
|--------------|-----------|
| Material     | 100% pes  |
| Color finish | ochre     |

## Additional description

WOOOD sofa Rocco XL is a beautiful 4-seater sofa. The sofa is completely furnished in a 100% PES velvet and has wooden black colored legs. The Rocco sofa has a comfortable sit. The seat depth of this sofa is 56 cm and a seat height of 47 cm. The total size is 75x230x82 cm.