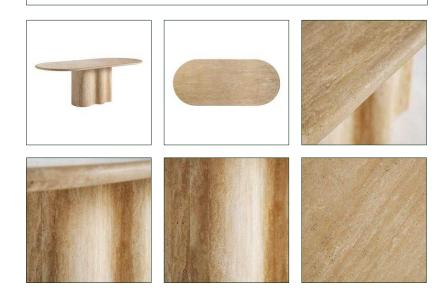

## Ref. 35230 THIENNES DINING TABLE

## COMPOSITION

Travertine in light brown.

DIMENSIONS

Measurements (length x width x height): 220 x 100 x 75 cm.

Weight: 182,0 kg.

Legs dimensions: 80X45X72 cm.

Edge table to leg: 69X10 cm.

Board thickness: 3 cm.

Detachable parts: legs, board

Number of diners: 8

Supported Weight: 50 kg.

Cleaning instructions: Clean with a soft cloth dampened with warm water and a mild detergent. Dry completely. For stubborn dirt, use a soft-bristled brush to gently scrub the surface.