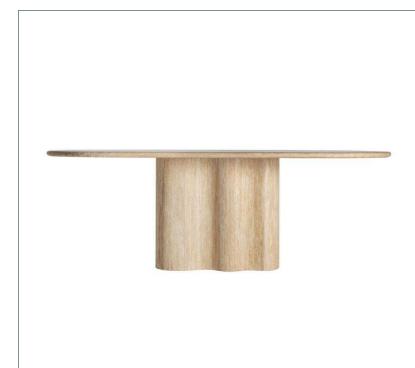

## Ref. 35230 THIENNES DINING TABLE

## COMPOSITION

Travertine in light brown.

DIMENSIONS

Measurements (length x width x height): 220 x 100 x 75 cm.

Weight: 182,0 kg.

Legs dimensions: 80X45X72 cm.

Edge table to leg: 69X10 cm.

Board thickness: 3 cm.

Detachable parts: legs, board

Number of diners: 8

Supported Weight: 50 kg.

Cleaning instructions: Clean with a soft cloth dampened with warm water and a mild detergent. Dry completely. For stubborn dirt, use a soft-bristled brush to gently scrub the surface.