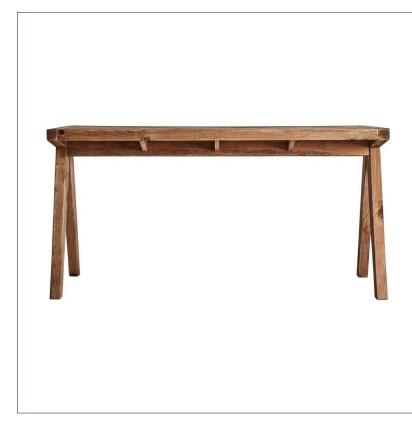

## Ref. 33593 CRISSEY DESK

## COMPOSITION

Recycled pine wood in brown.

Artisanal hand made. Differences in shades, tones or certain imperfections (knots, marks, cracks) are considered as a added value that makes this piece as unique.

## DIMENSIONS

Measurements (length x width x height): 148 x 80 x 75 cm.

Weight: 30,1 kg.

Legs dimensions: 6x9x66 cm.

Space between legs: 138x33 cm.

Board thickness: 2 cm.

Detachable parts: legs

Number of diners: 6