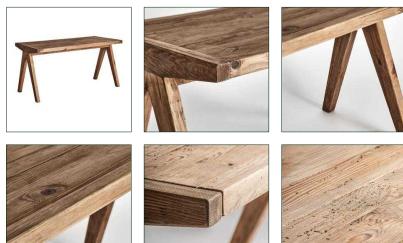

## COMPOSITION

Recycled pine wood in brown.

Artisanal hand made. Differences in shades, tones or certain imperfections (knots, marks, cracks) are considered as a added value that makes this piece as unique.

## DIMENSIONS

Measurements (length x width x height): 148 x 80 x 75 cm.

Weight: 30,1 kg.

Legs dimensions: 6x9x66 cm.

Space between legs: 138x33 cm.

Board thickness: 2 cm.

Detachable parts: legs

Number of diners: 6