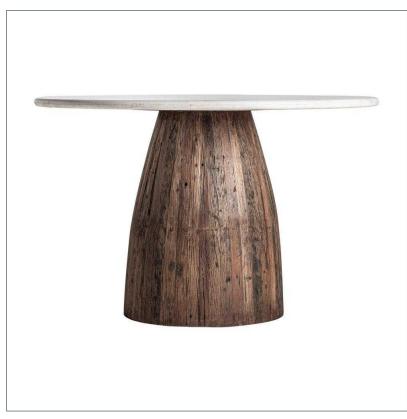

## Ref. 36191 SKORUP DINING TABLE

## COMPOSITION

Reclaimed wood in brown with a distressed finish, combined with marble in

## **DIMENSIONS**

Measurements (length x width x height):  $120 \times 120 \times 76$  cm.

Weight: 84,0 kg.

Legs dimensions: 56,5x56,5x74 cm.

Edge table to leg: 35 cm.

Board thickness: 3.5 cm.

Detachable parts: