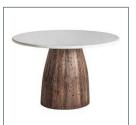

## Ref. 36191 SKORUP DINING TABLE

## COMPOSITION

Reclaimed wood in brown with a distressed finish, combined with marble in

## **DIMENSIONS**

Measurements (length x width x height):  $120 \times 120 \times 76$  cm.

Weight: 84,0 kg.

Legs dimensions: 56,5x56,5x74 cm.

Edge table to leg: 35 cm.

Board thickness: 3.5 cm.

Detachable parts: