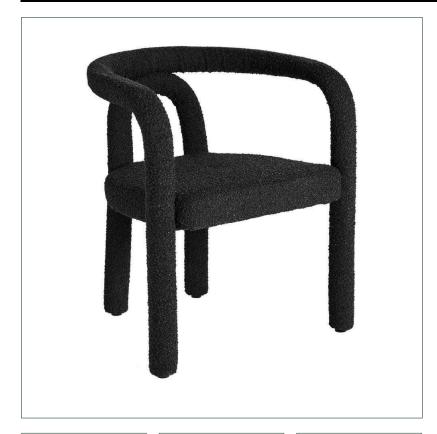

## Ref. 33590 VALBELLA CHAIR

## COMPOSITION

Steel combined with foam and bouclé cotton.

## **DIMENSIONS**

Measurements (length x width x height):  $62 \times 58 \times 72$  cm.

Weight: 8,7 kg.

Legs dimensions: 6X6X39 cm.

Seat size: 48X47X8 cm.

Height floor to seat: 47,5 cm.

Height floor to armrest: 70 cm.

Backrest size: 37X6X27 cm.

Supported Weight: 105 kg.

Number of seats:

| Packaging | Туре   | Units/Box | Content | Volume | Length | Wide | High | Weigth (Kg) |
|-----------|--------|-----------|---------|--------|--------|------|------|-------------|
|           | CARTON | 2         | PRODUCT | 0.3752 | 74     | 65   | 78   | 19,0        |