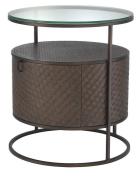

# SPECIFICATION SHEET

Item no. 113397

Item description Nightstand Napa Valley woven oak veneer

Woven oak veneer | bronze finish | clear glass

Suitable for Indoor use/dry locations only

Net weight (kg) 17 Net weight (lbs) 37.47

## **MATERIALS**

113397 Nightstand Napa Valley woven oak veneer

MDF | Oak veneer | Plywood | Maple veneer | Stainless steel | Glass

Stainless steel grade SAE 201