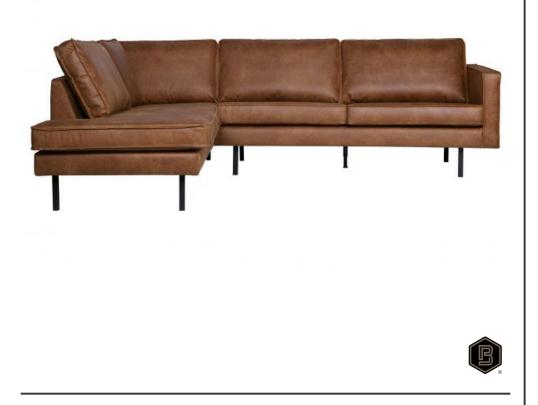

## RODEO CORNER SOFA LEFT COGNAC

| EAN               | 8714713091102       |
|-------------------|---------------------|
| Dimensions        | 85x266x86/213       |
| Material          | 70% leather/30% pes |
| Color finish      | cognac              |
| Packages          | 2                   |
| Country of origin | PL                  |
| Assembly required | Assembly required   |

Additional description

The Rodeo series by BePureHome is modern, tough and contemporary. This corner sofa on the left is spacious, offers plenty of seating space and features a sturdy fabric, Recycle leather. Thanks to its slim frame and loose cushions, the sofa subtly shows in the living room. The legs are made of black metal.

This is the corner sofa on the left, when you stand in front of the sofa, the corner is on the left. The height of the bench is 85 cm, the length on the left is 213 cm, the length of the bench on the right is 266 cm and the depth is 88 cm. The width of the 2-seater part is 180 cm, the width of the corner part is 86 cm.

The seat height is 45 cm, the seat depth is 60 cm and the height of the armrests is 68 cm. What is Recycle leather? When the patterns of the hides are cut, factories have leftovers. These remnants are ground and we make a new fabric from them: Recyc...