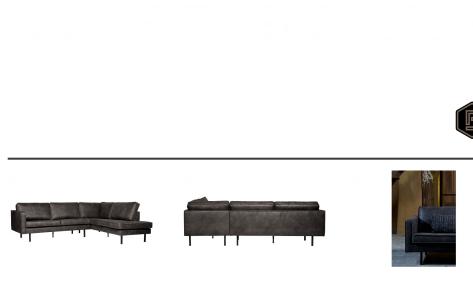

## RODEO CORNER SOFA RIGHT BLACK

The Rodeo series by BePureHome is modern, tough and contemporary. This corner sofa on the right is spacious, offers plenty of seating space and features a sturdy fabric, Recycle leather. Thanks to its slim frame and loose cushions, the sofa subtly shows in the living room. The legs are made of black metal.

This is the corner sofa on the right, when you stand in front of the sofa, the corner is on the right. The height of the bench is 85 cm, the length on the left is 266 cm, the length of the bench on the right is 213 cm and the depth is 88 cm. The width of the 2-seater part is 180 cm, the width of the corner part is 86 cm.

The seat height is 45 cm, the seat depth is 60 cm and the height of the armrests is 68 cm. What is Recycle leather? When the patterns of the hides are cut, factories have leftovers. These remnants are ground and we make a new fabric from them: Recycle leather. Recycled leather consists of 70% genuine leather and 30% polyester. The fabric is made of two materials: the underlayer is made of recycled real leather, which gives it a natural and unique look. The leather is protected by a polyester covering layer which prevents unevenness and makes it a sturdy combination fabric. Maintenance: Recycled leather cannot be treated with grease for leather. Recycle leather can be maintained as follows: with a damp cloth you can clean the fabric. In case of stains you can use a neutral soap solution to remove the stain. After removing the stain, wipe the fabric with a damp cloth. The Rodeo series consists of this corner sofa, a 3-seater sofa, a...