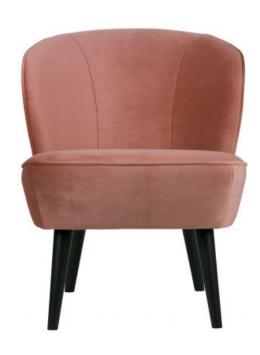

## SARA ARMCHAIR VELVET OLD PINK

| Productcode       | 375690-31         |
|-------------------|-------------------|
| EAN               | 8714713085903     |
| Dimensions        | 71x59x70          |
| Material          | 100% pes          |
| Color finish      | pink              |
| Packages          | 1                 |
| Country of origin | PL                |
| Assembly required | Assembly required |
| Intrastat Code    | 94016100          |

## Additional description

The WOOOD Sara armchair is a beautiful chair with black lacquered birch legs and a comfortable sitting area. The chair is upholstered in the colour old pink with a 100% polyester velvet fabric. The Sara armchair is available in several colours

## Dimensions

The dimensions of the bench are (hxbxd): 71x59x70 cm with a seat height of 44 cm and a seat depth of 50 cm.