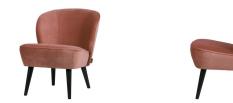

## SARA ARMCHAIR VELVET OLD PINK

| Productcode       | 375690-31         |
|-------------------|-------------------|
| EAN               | 8714713085903     |
| Dimensions        | 71x59x70          |
| Material          | 100% pes          |
| Color finish      | pink              |
| Packages          | 1                 |
| Country of origin | PL                |
| Assembly required | Assembly required |
| Intrastat Code    | 94016100          |

## Additional description

The WOOOD Sara armchair is a beautiful chair with black lacquered birch legs and a comfortable sitting area. The chair is upholstered in the colour old pink with a 100% polyester velvet fabric. The Sara armchair is available in several colours

## Dimensions

The dimensions of the bench are (hxbxd): 71x59x70 cm with a seat height of 44 cm and a seat depth of 50 cm.