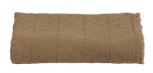

# JAYDI PLAID 3-PLY COTTON WITH CHECK LEEM 130x170CM

wosod

100% cotton Material

Color finish leem

## Additional description

- Super-soft plaid
- Woven from 100% cotton
- Generous size
- L 130 cm x W 170 cm

The Jaydi woven plaid from WOOOD's Exclusive collection is a super-soft addition to your autumn accessory collection. The plaid will keep you wonderfully warm during the colder months and also looks cosy as a decoration in your seating area.

#### Material

The plaid is made of 100% cotton. The cotton items in our collections have a visibly high quality. The vegetable fibres are woven into a high-quality fabric. The natural cotton fibre is inherently very strong and hard-wearing. The colouring of cotton fibres or threads is done with great care and therefore requires careful handling, for this reason avoid rough rubbing and direct sunlight.