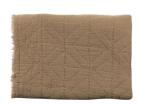

# JAYDI PLAID 3-PLY COTTON WITH CHECK LEEM 130x170CM

wosod

100% cotton Material

Color finish leem

## Additional description

- Super-soft plaid
- Woven from 100% cotton
- Generous size
- L 130 cm x W 170 cm

The Jaydi woven plaid from WOOOD's Exclusive collection is a super-soft addition to your autumn accessory collection. The plaid will keep you wonderfully warm during the colder months and also looks cosy as a decoration in your seating area.

#### Material

The plaid is made of 100% cotton. The cotton items in our collections have a visibly high quality. The vegetable fibres are woven into a high-quality fabric. The natural cotton fibre is inherently very strong and hard-wearing. The colouring of cotton fibres or threads is done with great care and therefore requires careful handling, for this reason avoid rough rubbing and direct sunlight.