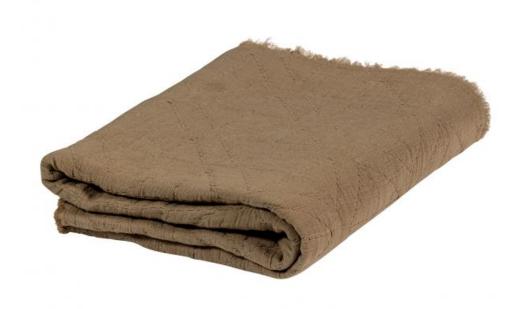

# JAYDI PLAID 3-PLY COTTON WITH CHECK LEEM 130x170CM

wosod

100% cotton Material

Color finish leem

## Additional description

- Super-soft plaid
- Woven from 100% cotton
- Generous size
- L 130 cm x W 170 cm

The Jaydi woven plaid from WOOOD's Exclusive collection is a super-soft addition to your autumn accessory collection. The plaid will keep you wonderfully warm during the colder months and also looks cosy as a decoration in your seating area.

#### Material

The plaid is made of 100% cotton. The cotton items in our collections have a visibly high quality. The vegetable fibres are woven into a high-quality fabric. The natural cotton fibre is inherently very strong and hard-wearing. The colouring of cotton fibres or threads is done with great care and therefore requires careful handling, for this reason avoid rough rubbing and direct sunlight.