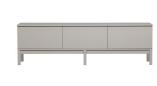

# KLINK TV-STAND PINE MIST [fsc]

basiclabel

| Color finish      | mist              |
|-------------------|-------------------|
| Packages          | 2                 |
| Country of origin | NL                |
| Assembly required | Assembly required |
| Intrastat Code    | 94036010          |

### Additional description

- Stylish and minimalist design
- Mainly made of pine wood
- Finished in simplistic mist white
- H 60 cm x W 200 cm x D 46 cm

The Klink series from the Basiclabel collection is characterised by its minimalist design and mist-white finish. These stylish design choices make Klink a high-quality, modern piece of furniture with practical storage options.