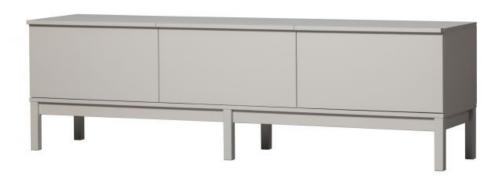

# KLINK TV-STAND PINE MIST [fsc]

basiclabel

| Color finish      | mist              |
|-------------------|-------------------|
| Packages          | 2                 |
| Country of origin | NL                |
| Assembly required | Assembly required |
| Intrastat Code    | 94036010          |

### Additional description

- Stylish and minimalist design
- Mainly made of pine wood
- Finished in simplistic mist white
- H 60 cm x W 200 cm x D 46 cm

The Klink series from the Basiclabel collection is characterised by its minimalist design and mist-white finish. These stylish design choices make Klink a high-quality, modern piece of furniture with practical storage options.