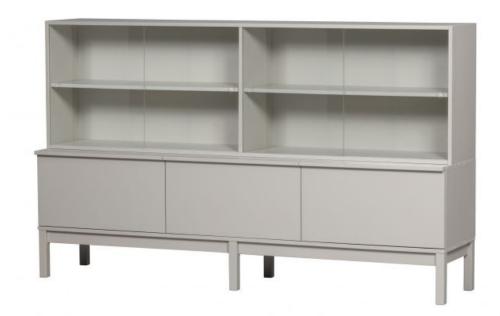

## **COMBI-KLINK: WALL CABINET PINE MIST [fsc]**

basiclabel

| Dimensions        | 120x200x46        |
|-------------------|-------------------|
| Material          | PINE              |
| Color finish      | mist              |
| Packages          | 4                 |
| Country of origin | NL                |
| Assembly required | Assembly required |
| Intrastat Code    | 94036010          |

## Additional description

- Stylish and minimalist design
- Mainly made of pine wood
- Finished in simplistic mist white
- H 120 cm x W 200 cm x D 46 cm

The Klink series from the Basiclabel collection is characterised by its minimalist design and mist-white finish. These stylish design choices make Klink a high-quality, modern piece of furniture with practical storage options.