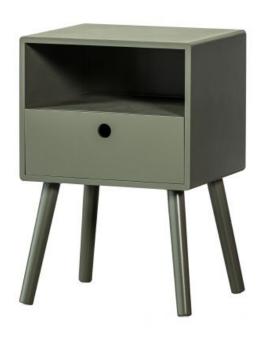

## **OZZY NIGHTSTAND WOOD WARM GREEN**

wosod

| Productcode       | 374004-W          |
|-------------------|-------------------|
| EAN               | 8714713190515     |
| Dimensions        | 53x36x30          |
| Material          | MDF               |
| Color finish      | warm green        |
| Packages          | 1                 |
| Country of origin | CN                |
| Assembly required | Assembly required |
| Intrastat Code    | 94036090          |

## Additional description

- Bedside table with simple design
- Made of lacquered MDF
- Includes simple wall mounting
- H 53 cm x W 36 cm x D 30 cm

The Ozzy bedside table comes from the collection of Dutch interior design brand WOOOD and is unobtrusively stylish thanks to its simple design. The use of lacquered MDF wood ensures that the bedside table radiates calmness and blends easily into the style of your bedroom.