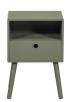

## **OZZY NIGHTSTAND WOOD WARM GREEN**

wosod

| Productcode       | 374004-W          |
|-------------------|-------------------|
| EAN               | 8714713190515     |
| Dimensions        | 53x36x30          |
| Material          | MDF               |
| Color finish      | warm green        |
| Packages          | 1                 |
| Country of origin | CN                |
| Assembly required | Assembly required |
| Intrastat Code    | 94036090          |

## Additional description

- Bedside table with simple design
- Made of lacquered MDF
- Includes simple wall mounting
- H 53 cm x W 36 cm x D 30 cm

The Ozzy bedside table comes from the collection of Dutch interior design brand WOOOD and is unobtrusively stylish thanks to its simple design. The use of lacquered MDF wood ensures that the bedside table radiates calmness and blends easily into the style of your bedroom.