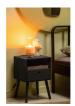

## Additional description

- Bedside table with simple design
- Made of lacquered MDF
- Includes simple wall mounting
- H 53 cm x W 36 cm x D 30 cm

The Ozzy bedside table comes from the collection of Dutch interior design brand WOOOD and is unobtrusively stylish thanks to its simple design. The use of lacquered MDF wood ensures that the bedside table radiates calmness and blends easily into the style of your bedroom.