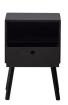

## **OZZY NIGHTSTAND WOOD BLACK**

wosod

| EAN               | 8714713190522     |
|-------------------|-------------------|
| Dimensions        | 53x36x30          |
| Material          | MDF               |
| Color finish      | black             |
| Packages          | 1                 |
| Country of origin | CN                |
| Assembly required | Assembly required |
| Intrastat Code    | 94036090          |

## Additional description

- Bedside table with simple design
- Made of lacquered MDF
- Includes simple wall mounting
- H 53 cm x W 36 cm x D 30 cm

The Ozzy bedside table comes from the collection of Dutch interior design brand WOOOD and is unobtrusively stylish thanks to its simple design. The use of lacquered MDF wood ensures that the bedside table radiates calmness and blends easily into the style of your bedroom.