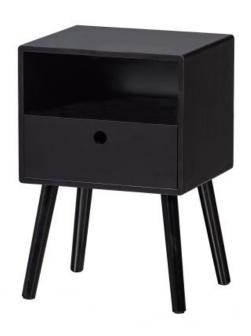

## **OZZY NIGHTSTAND WOOD BLACK**

wosod

| EAN               | 8714713190522     |
|-------------------|-------------------|
| Dimensions        | 53x36x30          |
| Material          | MDF               |
| Color finish      | black             |
| Packages          | 1                 |
| Country of origin | CN                |
| Assembly required | Assembly required |
| Intrastat Code    | 94036090          |

## Additional description

- Bedside table with simple design
- Made of lacquered MDF
- Includes simple wall mounting
- H 53 cm x W 36 cm x D 30 cm

The Ozzy bedside table comes from the collection of Dutch interior design brand WOOOD and is unobtrusively stylish thanks to its simple design. The use of lacquered MDF wood ensures that the bedside table radiates calmness and blends easily into the style of your bedroom.