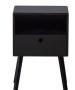

## **OZZY NIGHTSTAND WOOD BLACK**

wosod

| EAN               | 8714713190522     |
|-------------------|-------------------|
| Dimensions        | 53x36x30          |
| Material          | MDF               |
| Color finish      | black             |
| Packages          | 1                 |
| Country of origin | CN                |
| Assembly required | Assembly required |
| Intrastat Code    | 94036090          |

## Additional description

- Bedside table with simple design
- Made of lacquered MDF
- Includes simple wall mounting
- H 53 cm x W 36 cm x D 30 cm

The Ozzy bedside table comes from the collection of Dutch interior design brand WOOOD and is unobtrusively stylish thanks to its simple design. The use of lacquered MDF wood ensures that the bedside table radiates calmness and blends easily into the style of your bedroom.