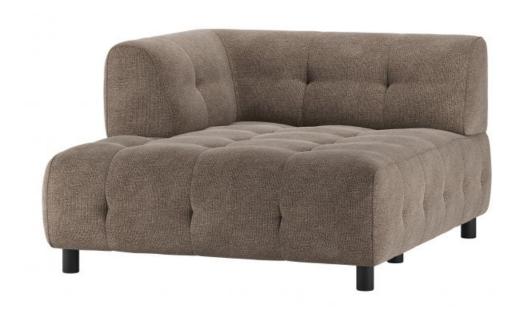

## 374043-CC

## LOUIS 1,5 CHAISE LONGUE WITH ARM LEFT CHENILLE COFFEE

wosod

| Dimensions        | 73x122x140        |
|-------------------|-------------------|
| Material          | 100% pes          |
| Color finish      | coffee            |
| Packages          | 1                 |
| Country of origin | LT                |
| Assembly required | Assembly required |
| Intrastat Code    | 94016100          |

## Additional description

- Our most versatile sofa series ever
- Endlessly combinable in size, colour and material
- Simple and invisible to link
- H 73 cm x W 122 cm x D 140 cm

The Exclusive collection of Dutch interior design brand WOOOD has been enriched with the multifunctional sofa series Louis. The modular Louis elements are carefully put together in various colour themes and a wide range of fabric choices. So mix and match your dream sofa as extensively and colourfully as you like. Go all the way with the Unlimited Louis!