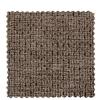

## Material

This Louis element is upholstered in our Merre woven chenille fabric. This fabric has a soft grip and feels comfortable. The compact woven fabric is made of 90% polyester and 10% nylon and has a Martindale yarns, creating a striking do