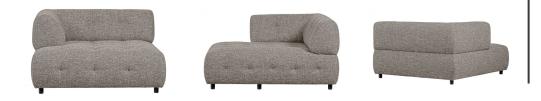

# LOUIS 1,5 CHAISE LONGUE WITH ARM LEFT COARSE MELANGE

- Our most versatile sofa series ever
- Endlessly combinable in size, colour and material
- Simple and invisible to link
- H 73 cm x W 122 cm x D 140 cm

The Exclusive collection of Dutch interior design brand WOOOD has been enriched with the multifunctional sofa series Louis. The modular Louis elements are carefully put together in various colour themes and a wide range of fabric choices. So mix and match your dream sofa as extensively and colourfully as you like. Go all the way with the Unlimited Louis!

#### Dimensions

- Height: 73 cm
- Width: 122 cm
- Depth: 140 cm
- Seat height: 43  $\mbox{cm}$
- Seat width: 90/122 cm
- Seat depth: 108 cm

+31 88 96 66 300 info@deeekhoorn.com www.deeekhoorn.com

- Load capacity: 180 kg - Weight: 52 kg