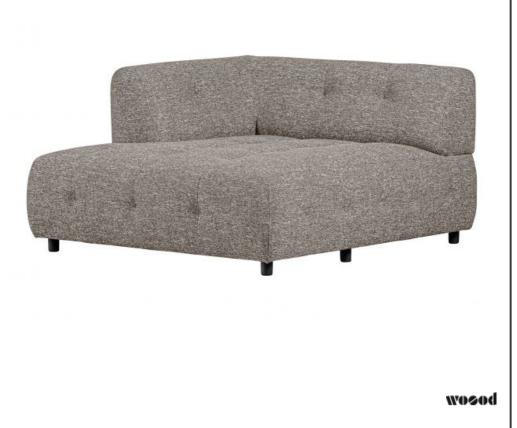

# LOUIS 1,5 CHAISE LONGUE WITH ARM LEFT COARSE MELANGE

- Our most versatile sofa series ever
- Endlessly combinable in size, colour and material
- Simple and invisible to link
- H 73 cm x W 122 cm x D 140 cm

The Exclusive collection of Dutch interior design brand WOOOD has been enriched with the multifunctional sofa series Louis. The modular Louis elements are carefully put together in various colour themes and a wide range of fabric choices. So mix and match your dream sofa as extensively and colourfully as you like. Go all the way with the Unlimited Louis!

#### Dimensions

- Height: 73 cm
- Width: 122 cm
- Depth: 140 cm
- Seat height: 43  $\mbox{cm}$
- Seat width: 90/122 cm
- Seat depth: 108 cm

+31 88 96 66 300 info@deeekhoorn.com www.deeekhoorn.com

- Load capacity: 180 kg - Weight: 52 kg