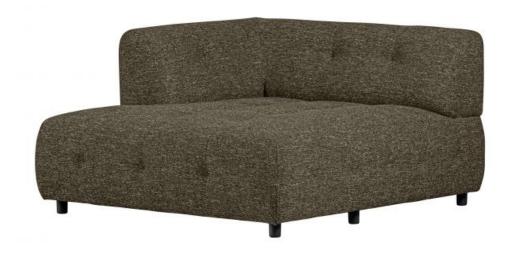

## LOUIS 1,5 CHAISE LONGUE ARM LEFT COARSE MELANGE SAGE

**LEAF** 

wosod

| Material          | 100% pes          |
|-------------------|-------------------|
| Color finish      | sage leaf         |
| Packages          | 1                 |
| Country of origin | LT                |
| Assembly required | Assembly required |
| Intrastat Code    | 94016100          |

## Additional description

- Our most versatile sofa series ever
- Endlessly combinable in size, colour and material
- Simple and invisible to link
- H 73 cm x W 122 cm x D 140 cm

The Exclusive collection of Dutch interior design brand WOOOD has been enriched with the multifunctional sofa series Louis. The modular Louis elements are carefully put together in various colour themes and a wide range of fabric choices. So mix and match your dream sofa as extensively and colourfully as you like. Go all the way with the Unlimited Louis!

## Material

This Louis element is upholstered in our Orari coarse woven fabric. The fabric has a soft ve firm grip, a subtle colour nt polyester and 6% nylon. The (Martindale 60,000). Orari is known as a very colourlast fabric and will not pill easily.