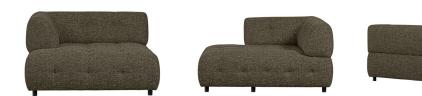

## Additional description

- Our most versatile sofa series ever
- Endlessly combinable in size, colour and material
- Simple and invisible to link
- H 73 cm x W 122 cm x D 140 cm

The Exclusive collection of Dutch interior design brand WOOOD has been enriched with the multifunctional sofa series Louis. The modular Louis elements are carefully put together in various colour themes and a wide range of fabric choices. So mix and match your dream sofa as extensively and colourfully as you like. Go all the way with the Unlimited Louis!