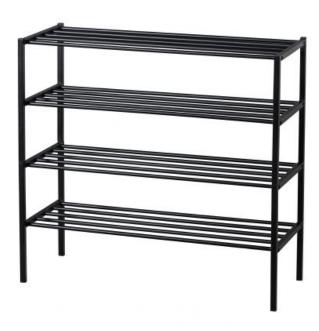

## Additional description

- Modern, functional shoe rack
- Iron with a black finish
- Note: this is a set of two stackable racks
- H 80 x W 85 x D 35 cm

This modern, functional shoe rack Ferro is an in-house design from the collection of Dutch brand WOOOD. Ferro is made of iron and has a black finish. Conveniently, the shoe rack is stackable, making it expandable as required.

#### Dimensions

- Height: 80 cm
- Width: 85 cm
- Depth: 35 cm
- Shelf height: 18 cm
- Weight capacity: 15 kg per shelf

+31 88 96 66 300 info@deeekhoorn.com www.deeekhoorn.com