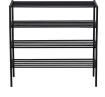

## Additional description

- Modern, functional shoe rack
- Iron with a black finish
- Note: this is a set of two stackable racks
- H 80 x W 85 x D 35 cm

This modern, functional shoe rack Ferro is an in-house design from the collection of Dutch brand WOOOD. Ferro is made of iron and has a black finish. Conveniently, the shoe rack is stackable, making it expandable as required.

#### Dimensions

- Height: 80 cm
- Width: 85 cm
- Depth: 35 cm
- Shelf height: 18 cm
- Weight capacity: 15 kg per shelf

+31 88 96 66 300 info@deeekhoorn.com www.deeekhoorn.com