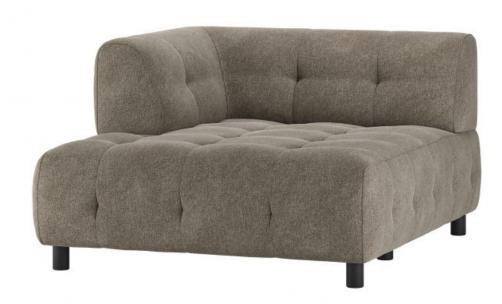

# LOUIS 1,5 CHAISE LONGUE WITH ARM LEFT FLAT WOVEN

### Additional description

- Our most versatile sofa series ever
- Endlessly combinable in size, colour and material
- Simple and invisible to link
- H 73 cm x W 122 cm x D 140 cm

The Exclusive collection of Dutch interior design brand WOOOD has been enriched with the multifunctional sofa series Louis. The modular Louis elements are carefully put together in various colour themes and a wide range of fabric choices. So mix and match your dream sofa as extensively and colourfully as you like. Go all the way with the Unlimited Louis!

### Material

This Louis element is upholstered in our Earth fabric, a polyester flat weave. This strong, woven fabric eyes very compact and feels silky soft. The Earth fine woven fabric is composed of 100% polyester, these artificial fibres ensure a long life and durable quality. The fabric is very even and uniform in colour, giving it a full look. With a Martindale of 100,000, the fabric is very suitable for hectic, intensive households.

#### Dimensions

- Height: 73 cm
- Width: 122 cm
- Depth: 140 cm
- Seat height: 43 cm
- Seat width: 90/122 cm
- Seat depth: 108 cm
- Banister height: 30 cm
- Banister thickness: 32 cm

Foot height: 9 cmLoad capacity: 180 kg