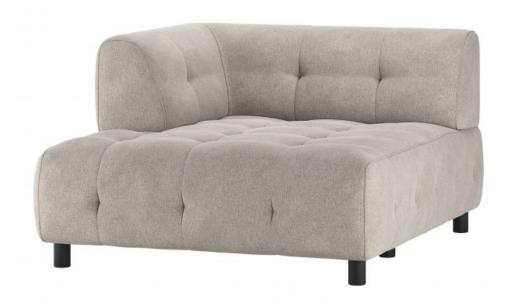

# LOUIS 1,5 CHAISE LONGUE WITH ARM LEFT FLAT WOVEN

### Additional description

- Our most versatile sofa series ever
- Endlessly combinable in size, colour and material
- Simple and invisible to link
- H 73 cm x W 122 cm x D 140 cm

The Exclusive collection of Dutch interior design brand WOOOD has been enriched with the multifunctional sofa series Louis. The modular Louis elements are carefully put together in various colour themes and a wide range of fabric choices. So mix and match your dream sofa as extensively and colourfully as you like. Go all the way with the Unlimited Louis!

### Dimensions

- Height: 73 cm

- Width: 122 cm - Depth: 140 cm

- Seat height: 43 cm

- Seat width: 90/122 cm

DE dutch furniture EEKHOORN

+31 88 96 66 300 info@deeekhoorn.com www.deeekhoorn.com

- Foot height: 9 cm
- Load c...