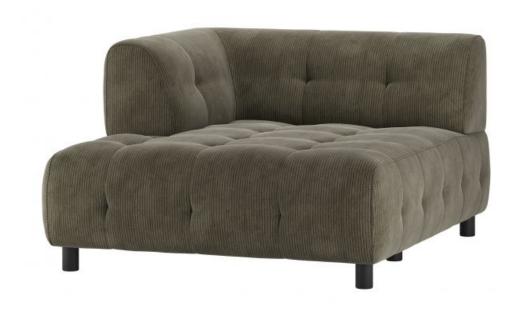

# LOUIS 1,5 CHAISE LONGUE WITH ARM LEFT RIB FABRIC LEAF

wosod

| Color finish      | leaf              |
|-------------------|-------------------|
| Packages          | 1                 |
| Country of origin | LT                |
| Assembly required | Assembly required |
| Intrastat Code    | 94016100          |

## Additional description

- Our most versatile sofa series ever
- Endlessly combinable in size, colour and material
- Simple and invisible to link
- H 73 cm x W 122 cm x D 140 cm

The Exclusive collection of Dutch interior design brand WOOOD has been enriched with the multifunctional sofa series Louis. The modular Louis elements are carefully put together in various colour themes and a wide range of fabric choices. So mix and match your dream sofa as extensively and colourfully as you like. Go all the way with the Unlimited Louis!

### Material

This Louis element is upholstered in our Ronni rib fabric, a super trendy fabric, stylish and comfortable! Our soft Ronni rib fabric is composed of 88% polyester and 12% polyacrylic. This combination makes the rib fabric very easy to maintain and with a Martindale of 100,000, you need not fear scratches or pilling. The rib fabric has a reinforced backing and looks voluminous because of the woolly stripes.

#### Dimensions

- Height: 73 cm - Width: 122 cm - Depth: 140 cm

+31 88 96 66 300 info@deeekhoorn.com www.deeekhoorn.com