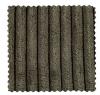

### Material

This Louis element is upholstered in our Ronni rib fabric, a super trendy fabric, stylish and comfortable! Our soft Ronni rib fabric is composed of 88% polyester and 12% polyacrylic. This combination makes the rib fabric very easy to maintain and with a Martindale of 100,000, you need not fear scratches or pilling. The rib fabric has a reinforced backing and looks voluminous because of the woolly stripes.