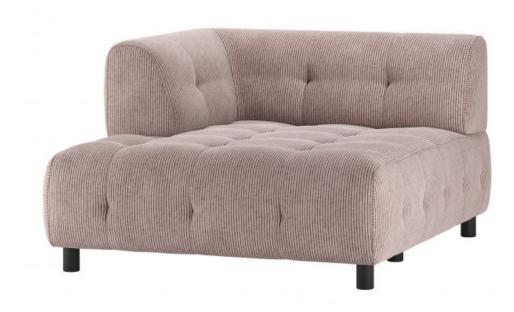

## LOUIS 1,5 CHAISE LONGUE WITH ARM LEFT RIB FABRIC MAUVE

wosod

| Material          | 100% pes          |
|-------------------|-------------------|
| Color finish      | mauve             |
| Packages          | 1                 |
| Country of origin | LT                |
| Assembly required | Assembly required |
| Intrastat Code    | 94016100          |

## Additional description

- Our most versatile sofa series ever
- Endlessly combinable in size, colour and material
- Simple and invisible to link
- H 73 cm x W 122 cm x D 140 cm

The Exclusive collection of Dutch interior design brand WOOOD has been enriched with the multifunctional sofa series Louis. The modular Louis elements are carefully put together in various colour themes and a wide range of fabric choices. So mix and match your dream sofa as extensively and colourfully as you like. Go all the way with the Unlimited Louis!