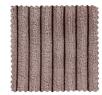

## Material

This Louis element is upholstered in our Ronni rib fabric, a super trendy fabric, stylish and comfortable! Our soft Ronni rib fabric is composed of 88% polyester and 12% polyacrylic. This combination makes the rib fabric very easy to maintain and with a Martindale of 100,000, you need not fear scratches or pilling. The rib fabric has a reinforced backing and looks voluminous because c