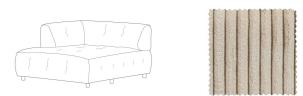

## LOUIS 1,5 CHAISE LONGUE WITH ARM LEFT RIB FABRIC

## **POWDER**

| 4374 |   | and the | ø |
|------|---|---------|---|
| ***  | w |         | 6 |
|      |   |         |   |

| Dimensions        | 73x122x140        |
|-------------------|-------------------|
| Material          | 100% pes          |
| Color finish      | powder            |
| Packages          | 1                 |
| Country of origin | LT                |
| Assembly required | Assembly required |
| Intrastat Code    | 94016100          |

## Additional description

- Our most versatile sofa series ever
- Endlessly combinable in size, colour and material
- Simple and invisible to link
- H 73 cm x W 122 cm x D 140 cm

The Exclusive collection of Dutch interior design brand WOOOD has been enriched with the multifunctional sofa series Louis. The modular Louis elements are carefully put together in various colour themes and a wide range of fabric choices. So mix and match your dream sofa as extensively and colourfully as you like. Go all the way with the Unlimited Louis!