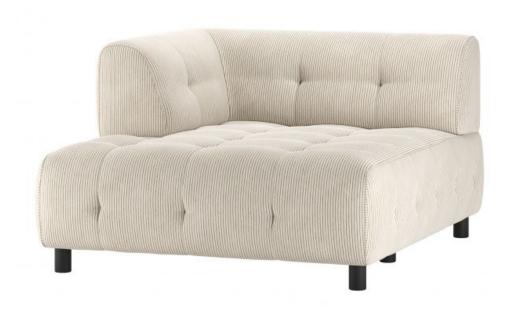

## LOUIS 1,5 CHAISE LONGUE WITH ARM LEFT RIB FABRIC

## **POWDER**

| 4374 |   | and the | ø |
|------|---|---------|---|
| ***  | w |         | 6 |
|      |   |         |   |

| Dimensions        | 73x122x140        |
|-------------------|-------------------|
| Material          | 100% pes          |
| Color finish      | powder            |
| Packages          | 1                 |
| Country of origin | LT                |
| Assembly required | Assembly required |
| Intrastat Code    | 94016100          |

## Additional description

- Our most versatile sofa series ever
- Endlessly combinable in size, colour and material
- Simple and invisible to link
- H 73 cm x W 122 cm x D 140 cm

The Exclusive collection of Dutch interior design brand WOOOD has been enriched with the multifunctional sofa series Louis. The modular Louis elements are carefully put together in various colour themes and a wide range of fabric choices. So mix and match your dream sofa as extensively and colourfully as you like. Go all the way with the Unlimited Louis!